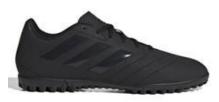

Sondico Astro Turf Trainers £26.00

Pump Future 4.1 Astro Turf Trainers £26.00

Moulded 'Astro' pimple sole trainers are a compulsory item. These are the only suitable footwear accepted on the 3G Sports Pitch. Metal studs, blades and flat sole trainers are not accepted.