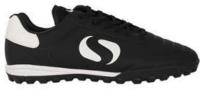

Sondico Astro Turf Trainers £26.00

Pump Future 4.1 Astro Turf Trainers £26.00

Moulded 'Astro' pimple sole trainers are a compulsory item. These are the only suitable footwear accepted on the 3G Sports Pitch. Metal studs, blades and flat sole trainers are not accepted.