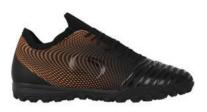

Sondico Astro Turf Trainers £26.00

Pump Future 4.1 Astro Turf Trainers £26.00

Moulded 'Astro' pimple sole trainers are a compulsory item. These are the only suitable footwear accepted on the 3G Sports Pitch. Metal studs, blades and flat sole trainers are not accepted.