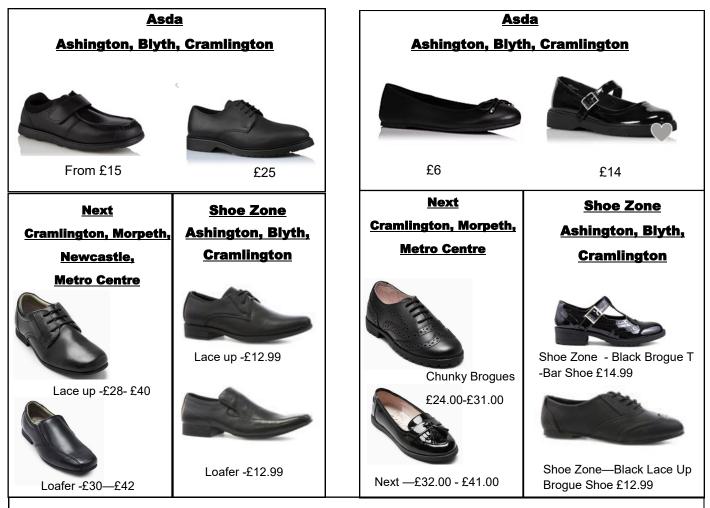

## The images below are indicative of the shoes we deem appropriate for September 2022

Astroturf footwear

<u>Sports Direct</u> Ashington

Adidas Goletto VII Turf Trainers £35.00

Sondico Strike Astro Turf Trainers £24.99

Sondico Astro Turf Trainers £26.00

Pump Future 4.1 Astro Turf Trainers £26.00

Moulded 'Astro' pimple sole trainers are a compulsory item. These are the only suitable footwear accepted on the 3G Sports Pitch. Metal studs, blades and flat sole trainers are not accepted.